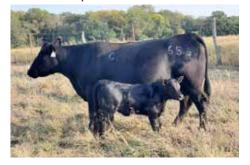

273K is described as a meatwagon, bulldozer, mack truck etc. This bull is stacked full of muscle and red meat in a wide-bodied, athletic, sound structured package. He is definitely a sale feature in the SimAngus division.