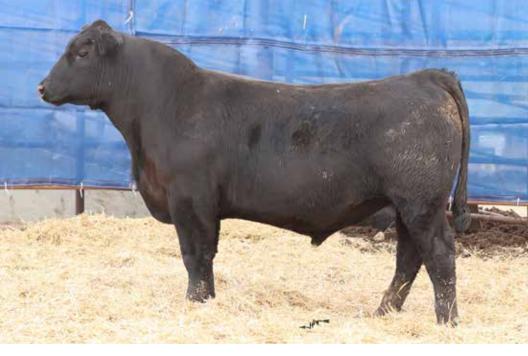

## **CLINES 287 OF 587 071**

REG: 20878810 | DOB: 10/02/22 | TATTOO: 287

GCC GOLD STANDARD X615

**CLINES 071 OF E716 GS** 

LLC BLACKCAP MAY E716 20238249

**NEVERMORE 8138 CLINES LADY ERICA 587** 

SANDPOINT LADY ERICA 0871 18409025

287 is a heavy muscled, sharp fronted, powerful individual that is easy to pick out. He has plenty of performance to wean the big, heavy steer calves for sure. His dam, 587, raised one of the best few every year and his grandam is still here nursing a calf at 14. Keep females by this guy, and you will really enjoy looking at them.