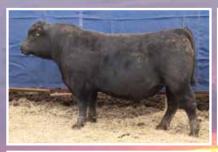

# REG: 20004767 | DOB: 08/29/2020 | TATTOO: 146

CONNEALY JUDGMENT

KG JUSTIFIED 3023

17707279 KG MISS MAGIC 1443

SINCLAIR GRASS MASTER
PARTISOVER BURGESS 133
17137000 PARTISOVER BURGESS 8112

CONNEALY CONSENSUS 7229 ENTRINE OF CONANGA 9876 SITZ WISDOM 481T KG MISS MAGIC 3528 BT RIGHT TIME 24J N BAR PRIMROSE Y3051 S A V 8180 TRAVELER 004 PRTISOVER/ALEXIS BURGESS 238

CED BW WW YW SC CEM MILK | CW Marb REA \$M \$W ŚF ŚG ŚС 29 .46 75 130 .95 13 43 .49 62 78 73 Bred in Randy and Beth Daniel's Partisover Herd in Georgia, we selected Partisover Justified 146 to add the influence of his famous prepotent dam to as many females as we possibly can in our program and we sure didn't make a mistake as 146 is without question the most exciting and consistent herdsire we've ever owned! His first progeny are all out of first calf heifers and have exploded since birth and been standouts every day. They are super big-ribbed, long bodied, and feminine daughters or masculine sons that are very correct in their structure. 146 progeny are extremely consistent in their type and kind and good footed. We will be using 146 and his sons in our program for years to come. You will be hearing a lot more about 146 in the near future. Thanks to Partisover Ranch for allowing the opportunity to tie into such an impactful sire!