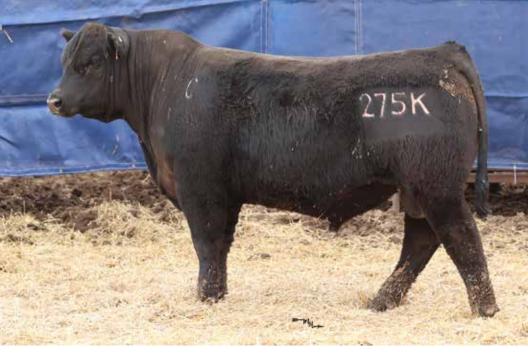

### **CLINES 677 OF 877 REN** 18753521

DAM SIMMENTAL **275Z** 

| CED | BW | WW | YW   | DMI | ΥH | SC | DOC  | CLAW | ANGLE | PAP  | HS | HP | CEM |
|-----|----|----|------|-----|----|----|------|------|-------|------|----|----|-----|
| 13  | 2  | 82 | 92   | 42  | 70 | 92 | 64   | 89   | 68    | 31   | 86 | 37 | 58  |
|     |    |    | MILK | MW  | MH | CW | MARB | RE   | FAT   | TEND |    |    |     |
|     |    |    | 93   | 87  | 69 | 99 | 99   | 42   | 40    | 9    |    |    |     |

275K is another attractive, calving ease son of 677 by SAV Renown, and out of a 12 year old NLC Upgrade dam who is still earning her keep in the program. He has plenty of length, thickness and maternal traits to be a great female maker as well.