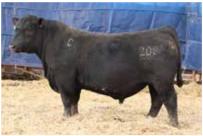

# 208 CLINES 208 OF 08 146

REG: 20878901 | DOB: 09/07/22 | TATTOO: 208

KG JUSTIFIED 3023

**PARTISOVER JUSTIFIED 146** 

PARTISOVER BURGESS 133 20004767

S A V RAINFALL 6846 LLC LADY ERICA 08 887 RF

CLINES LADY FRICA 887 20878758

Premiere Herdsire Prospect! 208 exemplifies the type of cattle we've been breeding for. Nearly ideal in his makeup, long, clean fronted, big bodied, huge hipped, extremely sound and athletic on the move and out of a picturesque Rainfall dam backed by 9 generations of highly proven and respected Angus genetics in the breed. A balanced trait prospect that blends adequate performance and maternal into a valuable genetic package. Terms announced sale day.