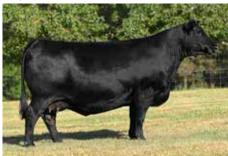

# 286 CLINES JUSTICE 286

REG: 20876197 | DOB: 09/08/22 | TATTOO: 286

KG JUSTIFIED 3023

**PARTISOVER JUSTIFIED 146** 

PARTISOVER BURGESS 133 20004767

S A V RAINFALL 6846 LLC BLACKCAP MAY 086 8686 RF

LLC BLACKCAP MAY 8686 8676 W 20742578

CONNEALY JUDGMENT KG MISS MAGIC 1443 SINCLAIR GRASS MASTER PARTISOVER BURGESS 8112 **COLEMAN CHARLO 0256** S A V BLACKCA Y 4136 PLATTEMERE WEIGH UP K360 CHAMPION HILL BLKCP MAY 8676

CED BW WW YW SC CEM MILK CW Marb REA \$M \$W \$F \$G \$C 31 72 .42 1.05 49 91 104 49 247 1.3 101 185 1.48 6

Justice is the highest octane bull we've ever bred. Truly a Man Among Boys! This powerhouse herdsire prospect ranks in 1 of only 14 of nonparent Angus bulls for his BW to YW spread and over a 1 SC when ran on a sort. We don't breed for extremes but this bull is extremely powerful and extremely good. 1.3 BW to a 185 YW! WOW. 286 is a huge-bodied, heavy muscled, big footed, athletic sire that is easy fleshing and

backed by the famous SAV Blackcap May 7238 cow family. If 286 breeds as consistent as his sire, this bull will be an extremely valuable breeding piece. He will definitely be an integral part of our program in the future. Terms announced sale day.