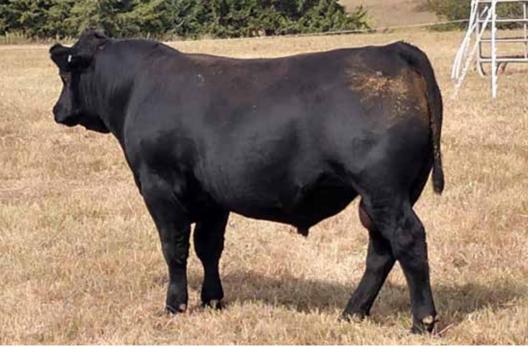

# 243 CLINES 243 OF 6344 677

REG: 20878808 | DOB: 09/18/22 | TATTOO: 243

S A V RENOWN 3439 **CLINES 677 OF 877 REN** 

CLINES ELEANOR 877 317 BW 18753521

SITZ WISDOM 481T LLC PRIDE 6434 7344 WISDOM

CLINES PRIDE 7344 9344 OT 18752324

RITO 707 OF IDEAL 3407 7075 S A V BLACKCAP MAY 4136 B C C BUSHWACKER 41-93 CLINES ELEANOR 317 917 878 CONNEALY ONWARD SITZ ELLUNA ELITE 94P **BOYD ON TARGET 1083** FINKS PRIDE 9344 444 6148

CED BW WW YW SC CEM MILK 23 3.6 76 126 0.75 2

CW Marb REA \$M \$W \$F \$G \$C 46 .45 .57 77 70 84 40 238

243 is a bull that is the result of a successfully planned breeding program of many generations

in the Cline herd. Renown/Wisdom/Rito 9969 and backed by many generations of Fink Beef Genetics Pride females. A progressive commercial man's deluxe! He will make many friends sale day for his eye appeal, length of body and overall power.

Clines Pride 6434, the dam of 243.