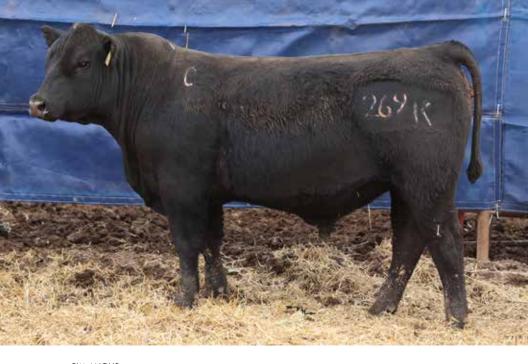

### **MONTANA OUTCROSS 9077** 19605058

DAM SIMMENTAL **969G** 

| CED | BW | WW | YW   | DMI | YΗ | SC | DOC  | CLAW | ANGLE | PAP  | HS | HP | CEM |
|-----|----|----|------|-----|----|----|------|------|-------|------|----|----|-----|
| 81  | 82 | 2  | 13   | 95  | 2  | 16 | 51   | 75   | 50    | 80   | 91 | 98 | 65  |
|     |    |    | MILK | MW  | MH | CW | MARB | RE   | FAT   | TEND |    |    |     |
|     |    |    | 36   | 4   | 3  | 3  | 67   | 6    | 71    | 51   |    |    |     |

269K Another Montana Outcross son that DNA'd at the top of the pack on weaning and yearling traits. His dam is a maternal sister to lot 299K so they'd be a good pair to keep together. If weaning weight is the name of the game here's your bull. Our first Outcross daughters in production are beautiful in every aspect.

Montana Outcross, the featured Cline Cattle Co herdsire and sire of 294K and 269K.

969G dam of 269K.