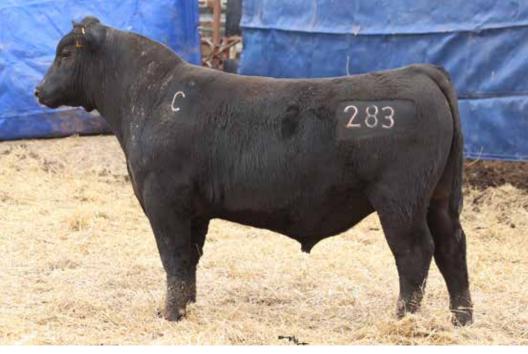

## **CLINES 283 OF 8BT3 87**

REG: **20448236** | DOB: **09/15/22** 

VISION UNANIMOUS 1418 **CLINES UNANIMOUS 87 27 1418 CLINES EVERELDA ENTENSE 27** 19515575

BT RIGHT TIME 24J SINCLAIR PRIMROSE 8BT3 7F4 SINCLAIR PRIMROSE 7F4 A14 19368923

VISIONTOPLINE ROYAL STOCKMAN VISION EDELLA 665 NEVERMORE 8138

| TATTOO: 283

CLINES EVERELDA ENTENSE 97 LEACHMAN RIGHT TIME SITZ EVERELDA ENTENSE 1905 **EMULATION N BAR 5522** N BAR PRIMROSE Y3051

CED BW WW YW SC CEM MILK CW Marb REA \$M \$W \$F \$G \$C 1.3 64 112 0.9 14 20 45 .35 .61 62 58 80 36 212

A really powerful, correctly built "87" son out of a nearly immpecable Sinclair Cattle Co bred BT Right Time 24J cow from the same Primrose cow family as Sinclair Emulation XXP. We plan on building an entire cow family around 8BT3 in coming years. If you're serious about long-term beef cow production this is your bull!

Sinclair Primrose 8BT3 7F4, the dam of 283.