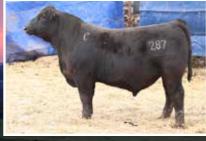

## **CLINES 287 OF 587 071**

REG: 20878810 | DOB: 10/02/22 | TATTOO: 287

GCC GOLD STANDARD X615

**CLINES 071 OF E716 GS** 

LLC BLACKCAP MAY E716 20238249

**NEVERMORE 8138 CLINES LADY ERICA 587** 

SANDPOINT LADY ERICA 0871 18409025

287 is a heavy muscled, sharp fronted, powerful individual that is easy to pick out. He has plenty of performance to wean the big, heavy steer calves for sure. His dam, 587, raised one of the best few every year and his grandam is still here nursing a calf at 14. Keep females by this guy, and you will really enjoy looking at them.