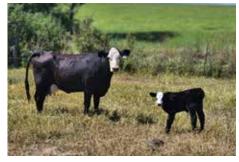

282K as a baby with his dam.

TJ Gold, the popular ABS Calving ease SimAngus sire and the sire of 282K.

ANGUS SIRE