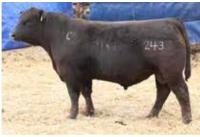

# 243 CLINES 243 OF 6344 677

REG: 20878808 | DOB: 09/18/22 | TATTOO: 243

S A V RENOWN 3439 **CLINES 677 OF 877 REN** 

CLINES ELEANOR 877 317 BW 18753521

SITZ WISDOM 481T LLC PRIDE 6434 7344 WISDOM

CLINES PRIDE 7344 9344 OT 18752324

RITO 707 OF IDEAL 3407 7075 S A V BLACKCAP MAY 4136 B C C BUSHWACKER 41-93 CLINES ELEANOR 317 917 878 CONNEALY ONWARD SITZ ELLUNA ELITE 94P **BOYD ON TARGET 1083** FINKS PRIDE 9344 444 6148

CED BW WW YW SC CEM MILK 23 3.6 76 126 0.75 2

CW Marb REA \$M \$W \$F \$G \$C 46 .45 .57 77 70 84 40 238

243 is a bull that is the result of a successfully planned breeding program of many generations

in the Cline herd. Renown/Wisdom/Rito 9969 and backed by many generations of Fink Beef Genetics Pride females. A progressive commercial man's deluxe! He will make many friends sale day for his eye appeal, length of body and overall power.

Clines Pride 6434, the dam of 243.