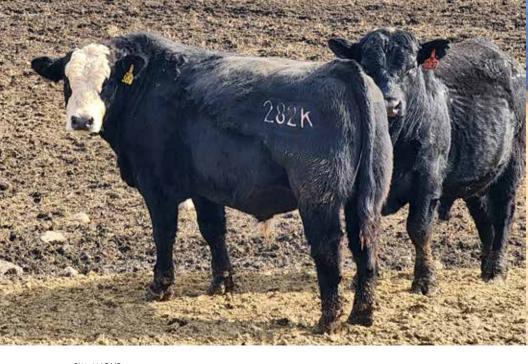

282K

ANGUS SIRE 626872433

SIMMENTAL **082H** 

| CED | BW | WW | YW   | DMI | YΗ | SC | DOC  | CLAW | ANGLE | PAP  | HS | HP | CEM |
|-----|----|----|------|-----|----|----|------|------|-------|------|----|----|-----|
| 18  | 8  | 26 | 54   | 74  | 8  | 97 | 8    | 31   | 96    | 6    | 87 | 35 | 17  |
|     |    |    | MILK | MW  | MH | CW | MARB | RE   | FAT   | TEND |    |    |     |
|     |    |    | 11   | 15  | 7  | 55 | 83   | 5    | 53    | 50   |    |    |     |

282K is our only baldy sire this year, however an extremely good calving ease prospect by the featured ABS Sire, TJ Gold, and a 4th generation SimAngus female here out of an excellent cow family. 282K is a universal sire that could be used on heifers or your best mature cows.

282K as a baby with his dam.

TJ Gold, the popular ABS Calving ease SimAngus sire and the sire of 282K.

ANGUS SIRE