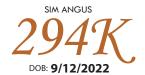

### ANGUS SIRE

### **MONTANA OUTCROSS 9077** 19605058

DAM SIMMENTAL **949G** 

| CED | BW | WW | YW   | DMI | YΗ | SC | DOC  | CLAW | ANGLE | PAP  | HS | HP | CEM |
|-----|----|----|------|-----|----|----|------|------|-------|------|----|----|-----|
| 82  | 88 | 2  | 6    | 59  | 1  | 46 | 45   | 60   | 45    | 32   | 77 | 50 | 13  |
|     |    |    | MILK | MW  | MH | CW | MARB | RE   | FAT   | TEND |    |    |     |
|     |    |    | 35   | 1   | 1  | 1  | 97   | 3    | 3     | 21   |    |    |     |

294K Sired by Montana Outcross and out of a moderate framed, thick made, beautiful uddered Dew North dam. 294K is extremely stout, thick, wide and athletic and correct in his stride and foot structure. He'll be a herd improver for many years.