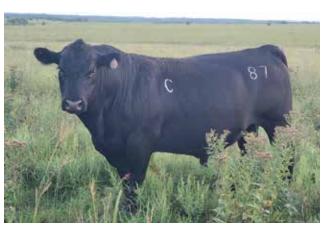

## **CLINES UNANIMOUS 87 OF 27**

REG: 19515575 | DOB: 03/07/2018 | TATTOO: 87

VISIONTOPI INF ROYAL STOCKMAN

VISION UNANIMOUS 1418

16992096 **VISION EDELLA 665** 

**NEVERMORE 8138** 

**CLINES EVERELDA ENTENSE 27 CLINES EVERELDA ENTENSE 97** 17337707

**GAMBLES ROYAL FLUSH** LAGRAND PRIDE 7140 **BOYD ON TARGET 1083** VISION FDFI LA 337 BC 7022 RAVEN 7965 **EXAR WINNIF 3138** LEACHMAN RIGHT TIME

**SHADY BROOK ENTENSE 1257** 

CED BW WW YW SC CEM MILK | CW Marb REA \$M \$W ŚF ŚG \$C 55 .40 .54 3 74 129 .85 18 50 56 90 38 134