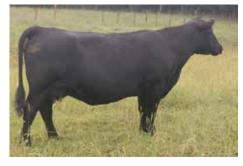

INE 05 5052 DENSITY

RITO 707 OF IDEAL 3407 7075 S A V BLACKCAP MAY 4136 B C C BUSHWACKER 41-93 CLINES ELEANOR 317 917 878 **GARRET'S NATIONWIDE 800I** BARRETTS MISS 4004 2526 BAR S A V 004 DENSITY 4336 CLINES ELINE 5052 9052 23-4

CED BW WW YW SC CEM MILK CW Marb REA \$M \$W \$F \$G \$C 1.3 61 108 0.5 22 .29 .67 50 55 88 35 210

205 is an intriguing prospect with a huge hip, lots of muscle, clean fronted, and is a sound structured, good footed cow-maker sire out of a tremendous 11 year old Barretts Iron Mike dam who does a great job every year. Buy this bull to keep foundation females from to move your herd forward in the problem-free direction. This was a very astute cattleman from out of the country's pick when he visited our operation this winter. Don't miss this near ideal cowmaker!



Clines Eline 305, a nearly ideal daughter of Barretts Iron Mike and the dam of 205.



## **CLINES 287 OF 587 071**

REG: 20878810 | DOB: 10/02/22 | TATTOO: 287

GCC GOLD STANDARD X615

**CLINES 071 OF E716 GS** 

LLC BLACKCAP MAY E716 20238249

**NEVERMORE 8138 CLINES LADY ERICA 587** 

SANDPOINT LADY ERICA 0871 18409025

GCC TOTAL RECALL 806T O C C JUANADA 925R S A V PERFECTION 1891 **CHAMPION HILL MAY 7316** BC 7022 RAVEN 7965 **EXAR WINNIE 3138** S A V NET WORTH 4200 **E&B LADY ERICA 128** 

CEM MILK CW Marb REA CED BW WW YW SC \$M \$W \$F \$G \$C 27 | 18 .19 .60 1.8 50 80 -0.23 11 52 54 57 30 165

287 is a heavy muscled, sharp fronted, powerful individual that is easy to pick out. He has plenty of performance to wean the big, heavy steer calves for sure. His dam, 587, raised one of