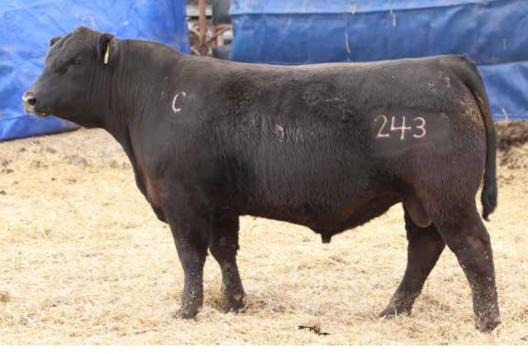

# 243 CLINES 243 OF 6344 677

REG: 20878808 | DOB: 09/18/22 | TATTOO: 243

S A V RENOWN 3439 **CLINES 677 OF 877 REN** 

CLINES ELEANOR 877 317 BW 18753521

SITZ WISDOM 481T LLC PRIDE 6434 7344 WISDOM

CLINES PRIDE 7344 9344 OT 18752324

RITO 707 OF IDEAL 3407 7075 S A V BLACKCAP MAY 4136 B C C BUSHWACKER 41-93 CLINES ELEANOR 317 917 878 CONNEALY ONWARD SITZ ELLUNA ELITE 94P **BOYD ON TARGET 1083** FINKS PRIDE 9344 444 6148

CED BW WW YW SC CEM MILK 23 3.6 76 126 0.75 2

CW Marb REA \$M \$W \$F \$G \$C 46 .45 .57 77 70 84 40 238

243 is a bull that is the result of a successfully planned breeding program of many generations

in the Cline herd. Renown/Wisdom/Rito 9969 and backed by many generations of Fink Beef Genetics Pride females. A progressive commercial man's deluxe! He will make many friends sale day for his eye appeal, length of body and overall power.

Clines Pride 6434, the dam of 243.