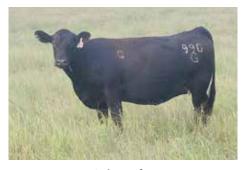

990G dam of 290K.

269K

ANGUS SIRE

### **MONTANA OUTCROSS 9077** 19605058

DAM SIMMENTAL **969G** 

| CED | BW | WW | YW   | DMI | YΗ | SC | DOC  | CLAW | ANGLE | PAP  | HS | HP | CEM |
|-----|----|----|------|-----|----|----|------|------|-------|------|----|----|-----|
| 81  | 82 | 2  | 13   | 95  | 2  | 16 | 51   | 75   | 50    | 80   | 91 | 98 | 65  |
|     |    |    | MILK | MW  | MH | CW | MARB | RE   | FAT   | TEND |    |    |     |
|     |    |    | 36   | 4   | 3  | 3  | 67   | 6    | 71    | 51   |    |    |     |

269K Another Montana Outcross son that DNA'd at the top of the pack on weaning and yearling traits. His dam is a maternal sister to lot 299K so they'd be a good pair to keep together. If weaning weight is the name of the game here's your bull. Our first Outcross daughters in production are beautiful in every aspect.

Montana Outcross, the featured Cline Cattle Co herdsire and sire of 294K and 269K.

969G dam of 269K.