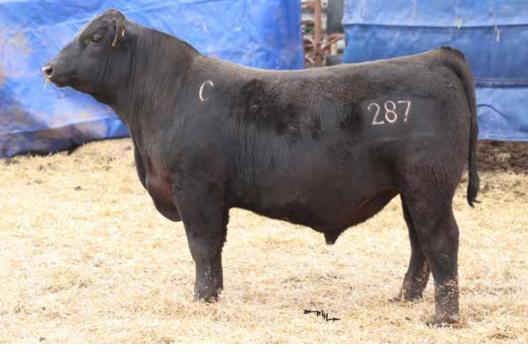

## **CLINES 287 OF 587 071**

REG: 20878810 | DOB: 10/02/22 | TATTOO: 287

GCC GOLD STANDARD X615

**CLINES 071 OF E716 GS** 

LLC BLACKCAP MAY E716 20238249

**NEVERMORE 8138 CLINES LADY ERICA 587** 

SANDPOINT LADY ERICA 0871 18409025

287 is a heavy muscled, sharp fronted, powerful individual that is easy to pick out. He has plenty of performance to wean the big, heavy steer calves for sure. His dam, 587, raised one of the best few every year and his grandam is still here nursing a calf at 14. Keep females by this guy, and you will really enjoy looking at them.