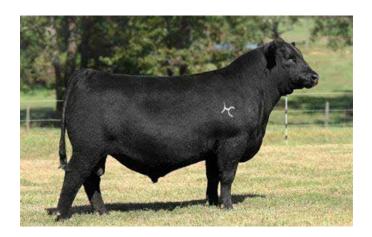

# REG: 20004767 | DOB: 08/29/2020 | TATTOO: 146

CONNEALY JUDGMENT

KG JUSTIFIED 3023

17707279 KG MISS MAGIC 1443

SINCLAIR GRASS MASTER
PARTISOVER BURGESS 133
17137000 PARTISOVER BURGESS 8112

CONNEALY CONSENSUS 7229 ENTRINE OF CONANGA 9876 SITZ WISDOM 481T KG MISS MAGIC 3528 BT RIGHT TIME 24J N BAR PRIMROSE Y3051 S A V 8180 TRAVELER 004 PRTISOVER/ALEXIS BURGESS 238

CED BW WW YW SC CEM MILK | CW Marb REA \$M \$W ŚF ŚG ŚС 29 .46 75 130 .95 13 43 .49 62 78 73 Bred in Randy and Beth Daniel's Partisover Herd in Georgia, we selected Partisover Justified 146 to add the influence of his famous prepotent dam to as many females as we possibly can in our program and we sure didn't make a mistake as 146 is without question the most exciting and consistent herdsire we've ever owned! His first progeny are all out of first calf heifers and have exploded since birth and been standouts every day. They are super big-ribbed, long bodied, and feminine daughters or masculine sons that are very correct in their structure. 146 progeny are extremely consistent in their type and kind and good footed. We will be using 146 and his sons in our program for years to come. You will be hearing a lot more about 146 in the near future. Thanks to Partisover Ranch for allowing the opportunity to tie into such an impactful sire!