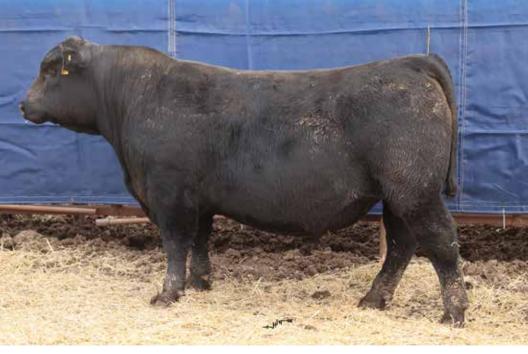

CED BW WW YW SC CEM MILK | CW Marb REA \$M \$W ŚF ŚG ŚС 29 .46 75 130 .95 13 43 .49 62 78 73 Bred in Randy and Beth Daniel's Partisover Herd in Georgia, we selected Partisover Justified 146 to add the influence of his famous prepotent dam to as many females as we possibly can in our program and we sure didn't make a mistake as 146 is without question the most exciting and consistent herdsire we've ever owned! His first progeny are all out of first calf heifers and have exploded since birth and been standouts every day. They are super big-ribbed, long bodied, and feminine daughters or masculine sons that are very correct in their structure. 146 progeny are extremely consistent in their type and kind and good footed. We will be using 146 and his sons in our program for years to come. You will be hearing a lot more about 146 in the near future. Thanks to Partisover Ranch for allowing the opportunity to tie into such an impactful sire!