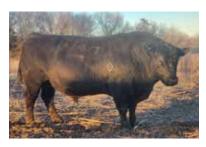

### CLINES 677 OF 877 REN 18753521

DAM

SIMMENTAL 699D

| CED | BW | WW | YW   | DMI | YΗ | SC | DOC  | CLAW | ANGLE | PAP  | HS | HP | CEM |
|-----|----|----|------|-----|----|----|------|------|-------|------|----|----|-----|
| 83  | 58 | 2  | 4    | 100 | 1  | 49 | 46   | 16   | 47    | 10   | 29 | 54 | 73  |
|     |    |    | MILK | MW  | MH | CW | MARB | RE   | FAT   | TEND |    |    |     |
|     |    |    | 68   | 4   | 5  | 7  | 88   | 5    | 15    | 60   |    |    |     |

299K A big, powerful son of 677 with a lot of horsepower. His dam always weaned a huge calf every year. We sadly lost her to lightning last summer. If you need to add some stretch and stoutness to a set of calves here's your bull.