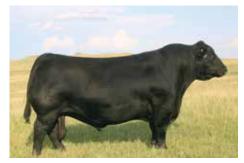

# REG: 20004767 | DOB: 08/29/2020 | TATTOO: 146

CONNEALY JUDGMENT

KG JUSTIFIED 3023

17707279 KG MISS MAGIC 1443

SINCLAIR GRASS MASTER
PARTISOVER BURGESS 133
17137000 PARTISOVER BURGESS 8112

CONNEALY CONSENSUS 7229 ENTRINE OF CONANGA 9876 SITZ WISDOM 481T KG MISS MAGIC 3528 BT RIGHT TIME 24J N BAR PRIMROSE Y3051 S A V 8180 TRAVELER 004 PRTISOVER/ALEXIS BURGESS 238

CED BW WW YW SC CEM MILK | CW Marb REA \$M \$W ŚF ŚG ŚС 29 .46 75 130 .95 13 43 .49 62 78 73 Bred in Randy and Beth Daniel's Partisover Herd in Georgia, we selected Partisover Justified 146 to add the influence of his famous prepotent dam to as many females as we possibly can in our program and we sure didn't make a mistake as 146 is without question the most exciting and consistent herdsire we've ever owned! His first progeny are all out of first calf heifers and have exploded since birth and been standouts every day. They are super big-ribbed, long bodied, and feminine daughters or masculine sons that are very correct in their structure. 146 progeny are extremely consistent in their type and kind and good footed. We will be using 146 and his sons in our program for years to come. You will be hearing a lot more about 146 in the near future. Thanks to Partisover Ranch for allowing the opportunity to tie into such an impactful sire!