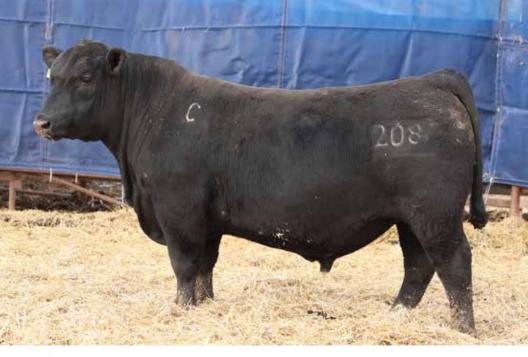

# 208 CLINES 208 OF 08 146

REG: 20878901 | DOB: 09/07/22 | TATTOO: 208

KG JUSTIFIED 3023

**PARTISOVER JUSTIFIED 146** 

PARTISOVER BURGESS 133 20004767

S A V RAINFALL 6846 LLC LADY ERICA 08 887 RF

CLINES LADY FRICA 887 20878758

CONNEALY JUDGMENT KG MISS MAGIC 1443 SINCLAIR GRASS MASTER PARTISOVER BURGESS 8112 **COLEMAN CHARLO 0256** S A V BLACKCAP MAY 4136 SITZ WISDOM 481T **CLINES LADY ERICA 587** 

CED BW WW YW SC CEM MILK | CW Marb REA | \$M \$W \$F \$G \$C 49 .53 2.1 81 134 1.26 29 .71 68 81 82 48 235

Premiere Herdsire Prospect! 208 exemplifies the type of cattle we've been breeding for. Nearly ideal in his makeup, long, clean fronted, big bodied, huge hipped, extremely sound and athletic on the move and out of a picturesque Rainfall dam backed by 9 generations of highly proven and respected Angus genetics in the breed. A balanced trait prospect that blends adequate performance and maternal into a valuable genetic package. Terms announced sale day.